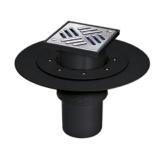

## Floor drain *Practicus*

with slotted cover in stainless steel AISI 304

## EN 1253-1

Made in PP, with removable odour trap, sealing water height 50 mm, vertical outlet, with lip seal. Drainage capacity in l/sec with 20 mm / 10 mm threshold Ø 110: 2.0 l/sec / 1.0 l/sec. Installation area 350 × 350 mm With upper section in ABS, with glue flange and counter flange, slotted cover 138 × 138 mm in stainless steel AISI 304, screwed, class K 3