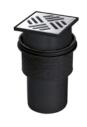

## Floor drain Practicus

with slotted cover in stainless steel AISI 304

Made in PP, with removable odour trap, sealing water height 50 mm, vertical outlet, with lip seal. Drainage capacity in l/sec with 20 mm / 10 mm threshold 2.0 l/sec / 1.0 l/sec. Installation area 180 × 180 mm With upper section in ABS, slotted cover 120 × 120 mm in stainless steel AISI 304, class K 3