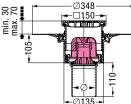

## EN 1253-1

Made in PP, with removable odour trap, sealing water height 50 mm, vertical outlet, with lip seal. Drainage capacity in l/sec with 20 mm / 10 mm threshold Ø 110: 2.0 l/sec / 1.0 l/sec. Installation area 350 × 350 mm With upper section in ABS, with glue flange and counter flange, slotted cover 138 × 138 mm in stainless steel AISI 304, screwed, class K 3