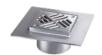

#### with slotted cover

Material: Stainless steel AISI 304

Class: K3

Flange height: 19 mm Cover: 146×146 mm Compatibility:

Not in combination with drain bodies

The Ultraflat 54 / 79

Art. no. 54 919