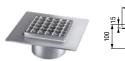

#### with slotted cover

Material: Stainless steel AISI 304

Class: K3

Flange height: 20 mm Cover: 100×100 mm

Note: Not usable with System 125 sludge trap accessory and odour trap Art. no. 54 188

and with The Ultraflat 54 / 79.