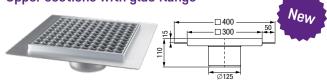

### Upper sections with glue flange

#### with anti-slip drain cover

Material: Stainless steel AISI 304

Class: L 15 / M 125 Flange height: 15 mm Cover: 300×300 mm Compatibility:

Not in combination with drain bodies

The Ultraflat 54 / 79

Art. no. 54 923