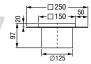

# with gas and liquid tight cover

# Material: Stainless steel AISI 304

Class: L 15

Flange height: 20 mm

Cover: 150×150 mm, screwed, backwater-proof seal up to 0.5 bar

Compatibility:

Not in combination with drain bodies

The Ultraflat 54 / 79

Note: Custom made (delivery time on request)

Art. no. 59 014