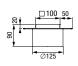

#### with slotted cover

Material: Stainless steel AISI 304

Class: K3

Flange height: 20 mm Cover: 100×100 mm

Note: Not usable with System 125 sludge trap accessory and odour trap Art. no. 54 188

and with The Ultraflat 54 / 79.

Custom made (delivery time on request)

Art. no. 59 165