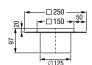

### with gas and liquid tight cover

Material: Stainless steel AISI 304

Class: L 15

Flange height: 20 mm Cover: 150×150 mm Compatibility:

Not in combination with drain bodies

The Ultraflat 54 / 79

Note: Custom made (delivery time

on request)

Art. no. 59 012