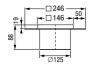

## with anti-slip drain cover

Material: Stainless steel AISI 304

Class: L 15 / M 125 Flange height: 15 mm Cover: 146×146 mm Compatibility:

Not in combination with drain bodies

The Ultraflat 54 / 79

Art. no. 54 915

#### with slotted cover

Material: Stainless steel AISI 304

Class: K3

Flange height: 19 mm Cover: 146×146 mm Compatibility:

Not in combination with drain bodies

The Ultraflat 54 / 79

Art. no. 54 919