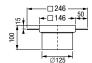

### Upper sections with glue flange

## with anti-slip drain cover

Material: Stainless steel AISI 304

Class: L 15 / M 125 Flange height: 15 mm Cover: 146×146 mm Compatibility:

Not in combination with drain bodies

The Ultraflat 54 / 79

Art. no. 54 915