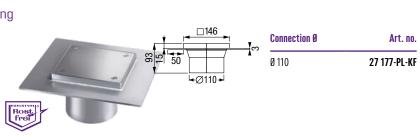

## Clean-out Ferrofix

with glue flange, for direct access to piping

Upper section made of stainless steel AISI 304. With closed cover 146 × 146 mm made of stainless steel AISI 304, class L 15, screwed odour-tight, with gasket, with a backwaterproof seal up to 0.5 bar

Note: Custom made (delivery time on request)