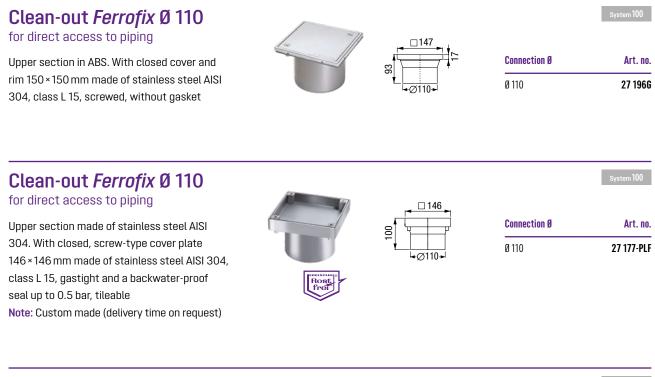

## Clean-out Ferrofix Ø 110

for direct access to piping

**Clean-out** Ferrofix

Upper section made of stainless steel AISI 304. With closed, screw-type cover plate 146 × 146 mm made of stainless steel AISI 304, class L 15, screwed odour-tight, with gasket, with a backwater-proof seal up to 0.5 bar

Note: Custom made (delivery time on request)

| s s          |
|--------------|
| °,<br>⊷Ø110≁ |
| ₩ <b>₩</b>   |

| Connection Ø | Art. no   |  |
|--------------|-----------|--|
| Ø 110        | 27 177-PI |  |