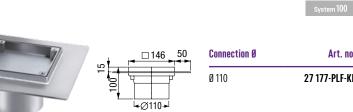

| Connection Ø | Art. no.      |
|--------------|---------------|
| Ø 110        | 27 177-PLF-KF |

with glue flange, for direct access to piping

Upper section made of stainless steel AISI 304, with closed, screw-type cover plate 146 × 146 mm made of stainless steel AISI 304, class L 15, screwed odour-tight, with gasket, gastight and a backwater-proof seal up to 0.5 bar, tileable

Note: Custom made (delivery time on request)