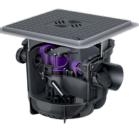

## Backwater pumping station Pumpfix S

For installation in a concrete floor/slab

## AG AG ARIN 13564 Type 5

Made of polymer. With lateral outlet 2.5°, removable pump, twin flap backwater valve and odour trap,Drainage capacity 1.6 l/sec flow rate. For installation depth (D) from 330 – 460 mm. Installation area 600×600 mm

Twin flaps, self-closing, one of which can be locked by hand, self activating pump during backwater (pumps against 0.7 bar = 7 m water column) cable length 5 m. With telescopic upper section for height and level adjustments **Cover:** 

With black / recessed cover for on-site tiling, integrated drain, made of polymer, class K 3. With moisture protective sealing flange.

Note: Not for use as a lifting station

Accessories: see pages 296 − 300