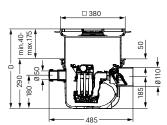

## AG AG ARIN 13564 Type 5

Made of polymer. With lateral outlet 2.5°, removable pump, twin flap backwater valve and odour trap,Drainage capacity 1.6 l/sec flow rate. For installation depth (D) from 330 – 460 mm. Installation area 600×600 mm

Twin flaps, self-closing, one of which can be locked by hand, self activating pump during backwater (pumps against 0.7 bar = 7 m water column) cable length 5 m. With telescopic upper section for height and level adjustments **Cover:** 

With black / recessed cover for on-site tiling, integrated drain, made of polymer, class K 3. With moisture protective sealing flange.

Note: Not for use as a lifting station

Accessories: see pages 296 − 300