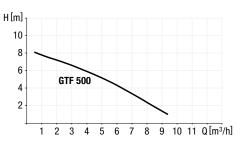

) cable length 5 m. With telescopic upper section for height and level adjustments **Cover:** 

With black / recessed cover for on-site tiling, integrated drain, made of polymer, class K 3. With moisture protective sealing flange.

Note: Not for use as a lifting station

Accessories: see pages 296 − 300







Illustration shows Art. no. 280 451S



| Outer diameter<br>Ø (mm) | GTF pump           | Voltage | Art. no. |
|--------------------------|--------------------|---------|----------|
| With recessed co         | wer for on-site ti | iling   |          |
| Ø 110                    | 500-S1             | 230 V   | 280 451X |
| With black cover         |                    |         |          |
| Ø 110                    | 500-S1             | 230 V   | 280 451S |

## Pumping capacity