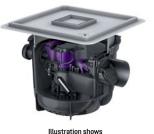

## Backwater pumping station Pumpfix S

For installation in a concrete floor/slab

## AG AG ARIN 13564 Type 5

Made of polymer. With lateral outlet 2.5°, removable pump, twin flap backwater valve and odour trap,Drainage capacity 1.6 l/sec flow rate. For installation depth (D) from 330 – 460 mm. Installation area 600×600 mm

Twin flaps, self-closing, one of which can be locked by hand, self activating pump during backwater (pumps against 0.7 bar = 7 m water column) cable length 5 m. With telescopic upper section for height and level adjustments **Cover:** 

With black / recessed cover for on-site tiling, integrated drain, made of polymer, class K 3. With moisture protective sealing flange.

Note: Not for use as a lifting station

Accessories: see pages 296 − 300

Illustration shows Art. no. 280 451S

| Outer diameter<br>Ø (mm) | GTF pump           | Voltage | Art. no. |
|--------------------------|--------------------|---------|----------|
| With recessed co         | wer for on-site ti | iling   |          |
| Ø 110                    | 500-S1             | 230 V   | 280 451X |
| With black cover         |                    |         |          |
| Ø 110                    | 500-S1             | 230 V   | 280 451S |