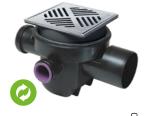

## Backwater valve The Universal

For installation in a concrete floor/slab

Made in PP. With lateral outlet 2.5°, 2 inlets  $\emptyset$  50, 1 inlet  $\emptyset$  75 mm with blind plug, odour trap and sludge trap.

With/without twin flap backwater valve.
Drainage capacity 1.8 l/sec flow rate.
Sealing water height 60 mm.
Installation area 400×320 mm

Cover:

Slotted cover 188×188 mm made of polymer, black, class K 3; slotted cover 187×187 mm and rim made of stainless steel AISI 304, screwed, class L 15

## With twin flap backwater valve

according to EN 13564 Type 5

| Outer diameter<br>Ø (mm) | Installation depth<br>D in mm | Art. no |
|--------------------------|-------------------------------|---------|
| With black cover         |                               |         |
| Ø 110                    | 216 - 276                     | 27 611  |
| With stainless ste       | el cover                      |         |
| Ø 110                    | 216 - 266                     | 27 621  |

#### Without twin flan hackwater valve

| Outer diameter<br>Ø (mm) | Installation depth<br>D in mm | Art. no. |
|--------------------------|-------------------------------|----------|
| With black cover         |                               |          |
| Ø 110                    | 216 - 276                     | 29 111   |
| With stainless ste       | el cover                      |          |
| Ø 110                    | 216 - 266                     | 29 121   |