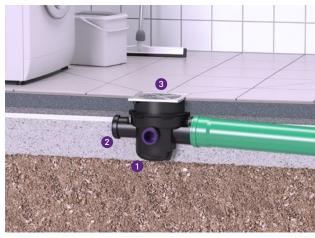

# The Universal

### The versatile drain with backwater valve.

It couldn't be more flexible. *The Universal* is a versatile basement drain for sewage free wastewater. It is equipped with a backwater valve and a manually lockable emergency closure. *The Universal* has three inlets as a standard feature (two in Ø 50 and one in Ø 75 mm), the telescopic upper section is also rotatable, tiltable and height-adjustable. This ensures it provides maximum flexibilty for the design and installation. *The Universal* is optionally available with a slotted grating made of polymer or stainless steel.

## Backwater valve The Universal

For installation in a concrete floor/slab

Made in PP. With lateral outlet 2.5°, 2 inlets  $\emptyset$  50, 1 inlet  $\emptyset$  75 mm with blind plug, odour trap and sludge trap.

With/without twin flap backwater valve.
Drainage capacity 1.8 l/sec flow rate.
Sealing water height 60 mm.
Installation area 400×320 mm

Cover:

Slotted cover 188×188 mm made of polymer, black, class K 3; slotted cover 187×187 mm and rim made of stainless steel AISI 304, screwed, class L 15