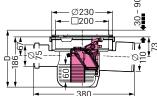

## Backwater valve The Universal

For installation in a concrete floor/slab

Made in PP. With lateral outlet 2.5°, 2 inlets  $\emptyset$  50, 1 inlet  $\emptyset$  75 mm with blind plug, odour trap and sludge trap.

With/without twin flap backwater valve.
Drainage capacity 1.8 l/sec flow rate.
Sealing water height 60 mm.
Installation area 400×320 mm

Cover:

Slotted cover 188×188 mm made of polymer, black, class K 3; slotted cover 187×187 mm and rim made of stainless steel AISI 304, screwed, class L 15

## With twin flap backwater valve

according to EN 13564 Type 5

| Outer diameter<br>Ø (mm) | Installation depth<br>D in mm | Art. no |
|--------------------------|-------------------------------|---------|
| With black cover         |                               |         |
| Ø 110                    | 216 - 276                     | 27 611  |
| With stainless ste       | el cover                      |         |
| Ø 110                    | 216 - 266                     | 27 621  |

#### Without twin flan hackwater valve

| Outer diameter<br>Ø (mm) | Installation depth<br>D in mm | Art. no. |
|--------------------------|-------------------------------|----------|
| With black cover         |                               |          |
| Ø 110                    | 216 - 276                     | 29 111   |
| With stainless ste       | el cover                      |          |
| Ø 110                    | 216 - 266                     | 29 121   |