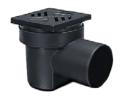

## **Basement drain**

For installation in a concrete floor / slab

Made in PP. Lateral outlet 2.5°, with removable odour trap and sludge trap. Drainage capacity 1.6 l/sec flow rate. Installation area 220×280 mm With upper section in PP Cover: Slotted cover 138 × 138 mm made in polymer, black, class K 3

Accessories: page 296 – 300

| Outer diameter Ø (mm) | Art. no. |
|-----------------------|----------|
| J 110                 | 36 501   |