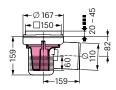

## **Basement drain**

For installation in a concrete floor / slab

Made in PP. Lateral outlet 2.5°, with removable odour trap and sludge trap. Drainage capacity 1.6 l/sec flow rate. Installation area 220×280 mm With upper section in PP Cover: Slotted cover 138 × 138 mm made in polymer, black, class K 3

Accessories: page 296 – 300

| Outer diameter Ø (mm) | Art. no. |
|-----------------------|----------|
| J 110                 | 36 501   |