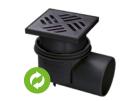

## Basement drain *Practicus* For installation in a concrete floor / slab

Made in PP. With sludge trap, with lip seal and protective cover for use during construction. Drainage capacity in l/sec with 20 mm / 10 mm threshold 1.8 l/sec /

1.1 l/sec. Installation area: lateral outlet: 220×180 mm vertical outlet: 180 × 180 mm With upper section in ABS

Cover:

Slotted cover 138 × 138 mm in ABS,

black, class K 3

Accessories: page 296 – 300

Illustration shows Art. no. 34 101 (lateral outlet)