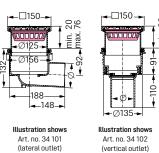

## Basement drain *Practicus* For installation in a concrete floor / slab

Made in PP. With sludge trap, with lip seal and protective cover for use during construction. Drainage capacity in l/sec with 20 mm / 10 mm threshold 1.8 l/sec /

1.1 l/sec. Installation area: lateral outlet: 220×180 mm vertical outlet: 180 × 180 mm With upper section in ABS

Cover:

Slotted cover 138 × 138 mm in ABS,

black, class K 3

Accessories: page 296 – 300

Illustration shows Art. no. 34 101 (lateral outlet)

Art. no. 34 102 (vertical outlet)

| Outer diameter Ø (mm) | Art. no. |
|-----------------------|----------|
| Lateral outlet        |          |
| Ø 110                 | 34 101   |
| Vertical outlet       |          |
| Ø 110                 | 34 102   |