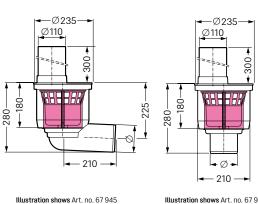

Illustration shows Art. no. 67 940

Illustration shows Art. no. 67 945

67 997

|  | ra. | teria | l out | let |
|--|-----|-------|-------|-----|
|--|-----|-------|-------|-----|

Ø 110

| outer diameter & (illili)    | AI t. IIU. |
|------------------------------|------------|
| With wall securing device    |            |
| Ø 110                        | 67 945     |
| Vertical outlet              |            |
| Outer diameter Ø (mm)        | Art. no.   |
| With wall securing device    |            |
| Ø 110                        | 67 940     |
| Without wall securing device |            |