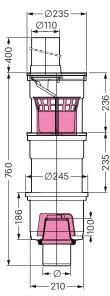

## **Gutter drain**

Lateral or vertical outlet

Illustration shows Art. no. 67 970

Made in polymer. Rain inlet cover with protective pipe in synthetic material. With sludge trap.

With/without wall securing device. Drainage capacity 4.5 l/sec flow rate