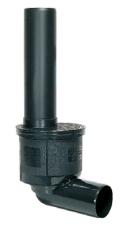

## **Gutter drain**

Lateral or vertical outlet

Illustration shows Art. no. 67 970

Made in polymer. Rain inlet cover with protective pipe in synthetic material. With sludge trap.

With/without wall securing device. Drainage capacity 4.5 l/sec flow rate

Illustration shows Art. no. 67 940

Illustration shows Art. no. 67 945

67 997

|  | ra. | teria | l out | let |
|--|-----|-------|-------|-----|
|--|-----|-------|-------|-----|

Ø 110

| outer diameter & (illili)    | AI t. IIU. |
|------------------------------|------------|
| With wall securing device    |            |
| Ø 110                        | 67 945     |
| Vertical outlet              |            |
| Outer diameter Ø (mm)        | Art. no.   |
| With wall securing device    |            |
| Ø 110                        | 67 940     |
| Without wall securing device |            |