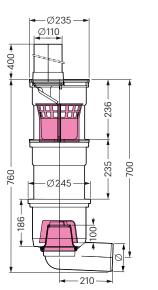

## **Gutter drain**

Lateral or vertical outlet

Made in polymer. Rain inlet cover with protective pipe made of polymer. With removable bell-shaped odour trap, two extension sections, sludge trap. With wall securing bracket. Drainage capacity 2.8 l/sec flow rate, Note: For frost-free depth 545 mm

Illustration shows Art. no. 67 960

Illustration shows Art. no. 67 970

| Outer diameter Ø (mm) | Art. no. |
|-----------------------|----------|
| Lateral outlet        |          |
| Ø 110                 | 67 970   |
| Vertical outlet       |          |
| <u>М</u> 110          | 67 960   |