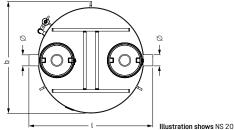

without SonicControl

5.1

| NS | Ø (mm) | a (mm) | Installation dimension<br>l × b (mm) | h1 (mm) | h2 (mm) | h3 (mm) | Sludge trap (l) | Water and<br>grease (l) | Grease<br>storage (l) | Total (l) |
|----|--------|--------|--------------------------------------|---------|---------|---------|-----------------|-------------------------|-----------------------|-----------|
| 10 | 160    | 1570   | 1900 × 1690                          | 1500    | 1570    | 1910    | 1000            | 1500                    | 400                   | 2500      |
| 15 | 200    | 1880   | 2230 × 1922                          | 1550    | 1620    | 2020    | 1500            | 2300                    | 600                   | 3800      |
| 20 | 200    | 1880   | 2230 × 1922                          | 1850    | 1920    | 2300    | 2000            | 2650                    | 800                   | 4650      |

Ø = Outer diameter