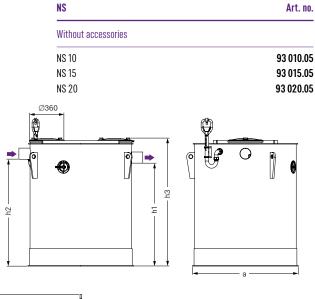

without SonicControl

5.1

| NS | Ø (mm) | a (mm) | Installation dimension<br>l × b (mm) | h1 (mm) | h2 (mm) | h3 (mm) | Sludge trap (l) | Water and<br>grease (l) | Grease<br>storage (l) | Total (l) |
|----|--------|--------|--------------------------------------|---------|---------|---------|-----------------|-------------------------|-----------------------|-----------|
| 10 | 160    | 1570   | 1900 × 1690                          | 1500    | 1570    | 1910    | 1000            | 1500                    | 400                   | 2500      |
| 15 | 200    | 1880   | 2230 × 1922                          | 1550    | 1620    | 2020    | 1500            | 2300                    | 600                   | 3800      |
| 20 | 200    | 1880   | 2230 × 1922                          | 1850    | 1920    | 2300    | 2000            | 2650                    | 800                   | 4650      |

Ø = Outer diameter