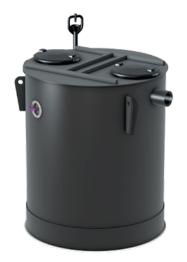

# Grease separator EasyClean round free Standard NS 10 - 20

#### Tank

Manufactured from virgin, non-recycled polyethylene, for free-standing installation in frost-protected areas, with integrated sludge trap, two domed covers made of polymer, with quick-release closure, sealed odour-tight. Inlet and outlet Ø 160 / 200 mm for the connection to PE-HD pipes according to DIN 19537, HT pipes according to DIN 19560, PP or AS.

#### **Disposal System**

Standard version requires disposal truck with vacuum system for separator disposal.

Delivery: System completely assembled.

- Accessories: Inspection window and refill inlet, sampling chamber; lifting stations see chapter "3", pages 361 – 363
- ↗ Technical note: page 360