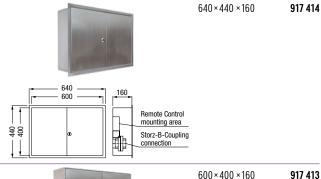

Cable length: 15 m

Width× Height× Depth Access panel Art. no. in mm

**Recessed wall** installation

Compatibility: For Storz-B disposal pipe hook up connection and remote control connection for use with fully automated grease separators. Remote control not included

Material: Stainless steel Inclusive: 2 doors, lockable Note: Special dimensions on request

Wall installation

Compatibility: For Storz-B disposal pipe hook up connection and remote control connection for use with fully automated grease separators. Remote control not included