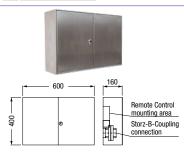

Material: Stainless steel Inclusive: 2 doors, lockable Note: Special dimensions on request

Wall installation

Compatibility: For Storz-B disposal pipe hook up connection and remote control connection for use with fully automated grease separators. Remote control not included

Material: Stainless steel **Inclusive:** 2 doors, lockable Note: Special dimensions on request

5.1