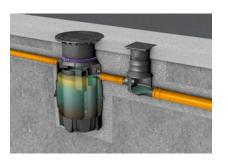

## Grease separator EasyClean Modular Standard NS 1 - 4

for underground installation in frost-free depth, with separate sludge trap

**DIN 4040-100** 

Made of polyethylene Installation

in frost-free depth

- Resistant when installed in the groundwater up to 500 mm
- A load distribution plate must be provided for class D