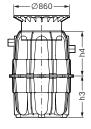

| NS | Ø (mm) | a (mm) | b (mm) | h1 (mm) | h2 (mm) | h3 (mm) | h4 (mm) | Weight (kg) | Sludge trap (l) | Water and<br>grease (l) | Grease<br>storage (l) | Total (l) |
|----|--------|--------|--------|---------|---------|---------|---------|-------------|-----------------|-------------------------|-----------------------|-----------|
| 1  | 110    | 1055   | 1020   | 1020    | 1120    | 650     | 720     | 140         | 105             | 415                     | 40                    | 420       |
| 2  | 110    | 1355   | 1300   | 1136    | 1236    | 750     | 750     | 190         | 200             | 945                     | 80                    | 1145      |
| 4* | 110    | 2635   | 1300   | 1136    | 1236    | 750     | 750     | 330         | 600             | 1150                    | 160                   | 1750      |

\* NS 4 separator consist of two chambers  $\emptyset$  = Outer diameter D = Installation depth