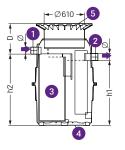

Accessories: Sampling chamber, extension section, direct disposal, SonicControl (NS 2 and NS 4) page 382 - 385, lifting stations see chapter "3"

- 1 Inlet
- Outlet
- Sludge trap
- Separation chamber
- 5 Upper section with cover class A / B, D

| NS | Ø (mm) | a (mm) | b (mm) | h1 (mm) | h2 (mm) | h3 (mm) | h4 (mm) | Weight (kg) | Sludge trap (l) | Water and<br>grease (l) | Grease<br>storage (l) | Total (l) |
|----|--------|--------|--------|---------|---------|---------|---------|-------------|-----------------|-------------------------|-----------------------|-----------|
| 1  | 110    | 1055   | 1020   | 1020    | 1120    | 650     | 720     | 140         | 105             | 415                     | 40                    | 420       |
| 2  | 110    | 1355   | 1300   | 1136    | 1236    | 750     | 750     | 190         | 200             | 945                     | 80                    | 1145      |
| 4* | 110    | 2635   | 1300   | 1136    | 1236    | 750     | 750     | 330         | 600             | 1150                    | 160                   | 1750      |