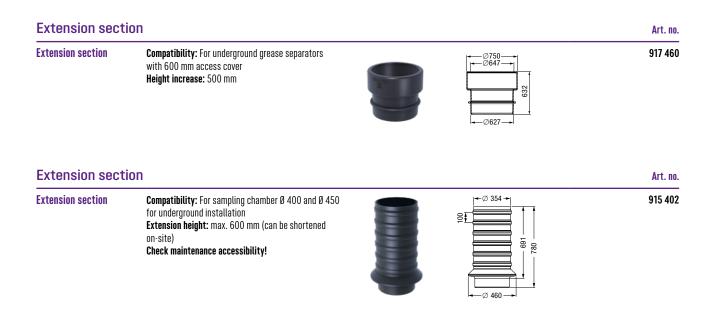

Туре

Art. no.

Art. no.

917 863

## Accessories

Oil-/fuel separator / Coalescence separator for underground installation



## SonicControl level sensing system

| Cable access conduit                                     | <b>Compatibility:</b> For oil-/fuel separator / coalescence                                                                                                                                                                                                                                             |   |    | 917 822  |
|----------------------------------------------------------|---------------------------------------------------------------------------------------------------------------------------------------------------------------------------------------------------------------------------------------------------------------------------------------------------------|---|----|----------|
|